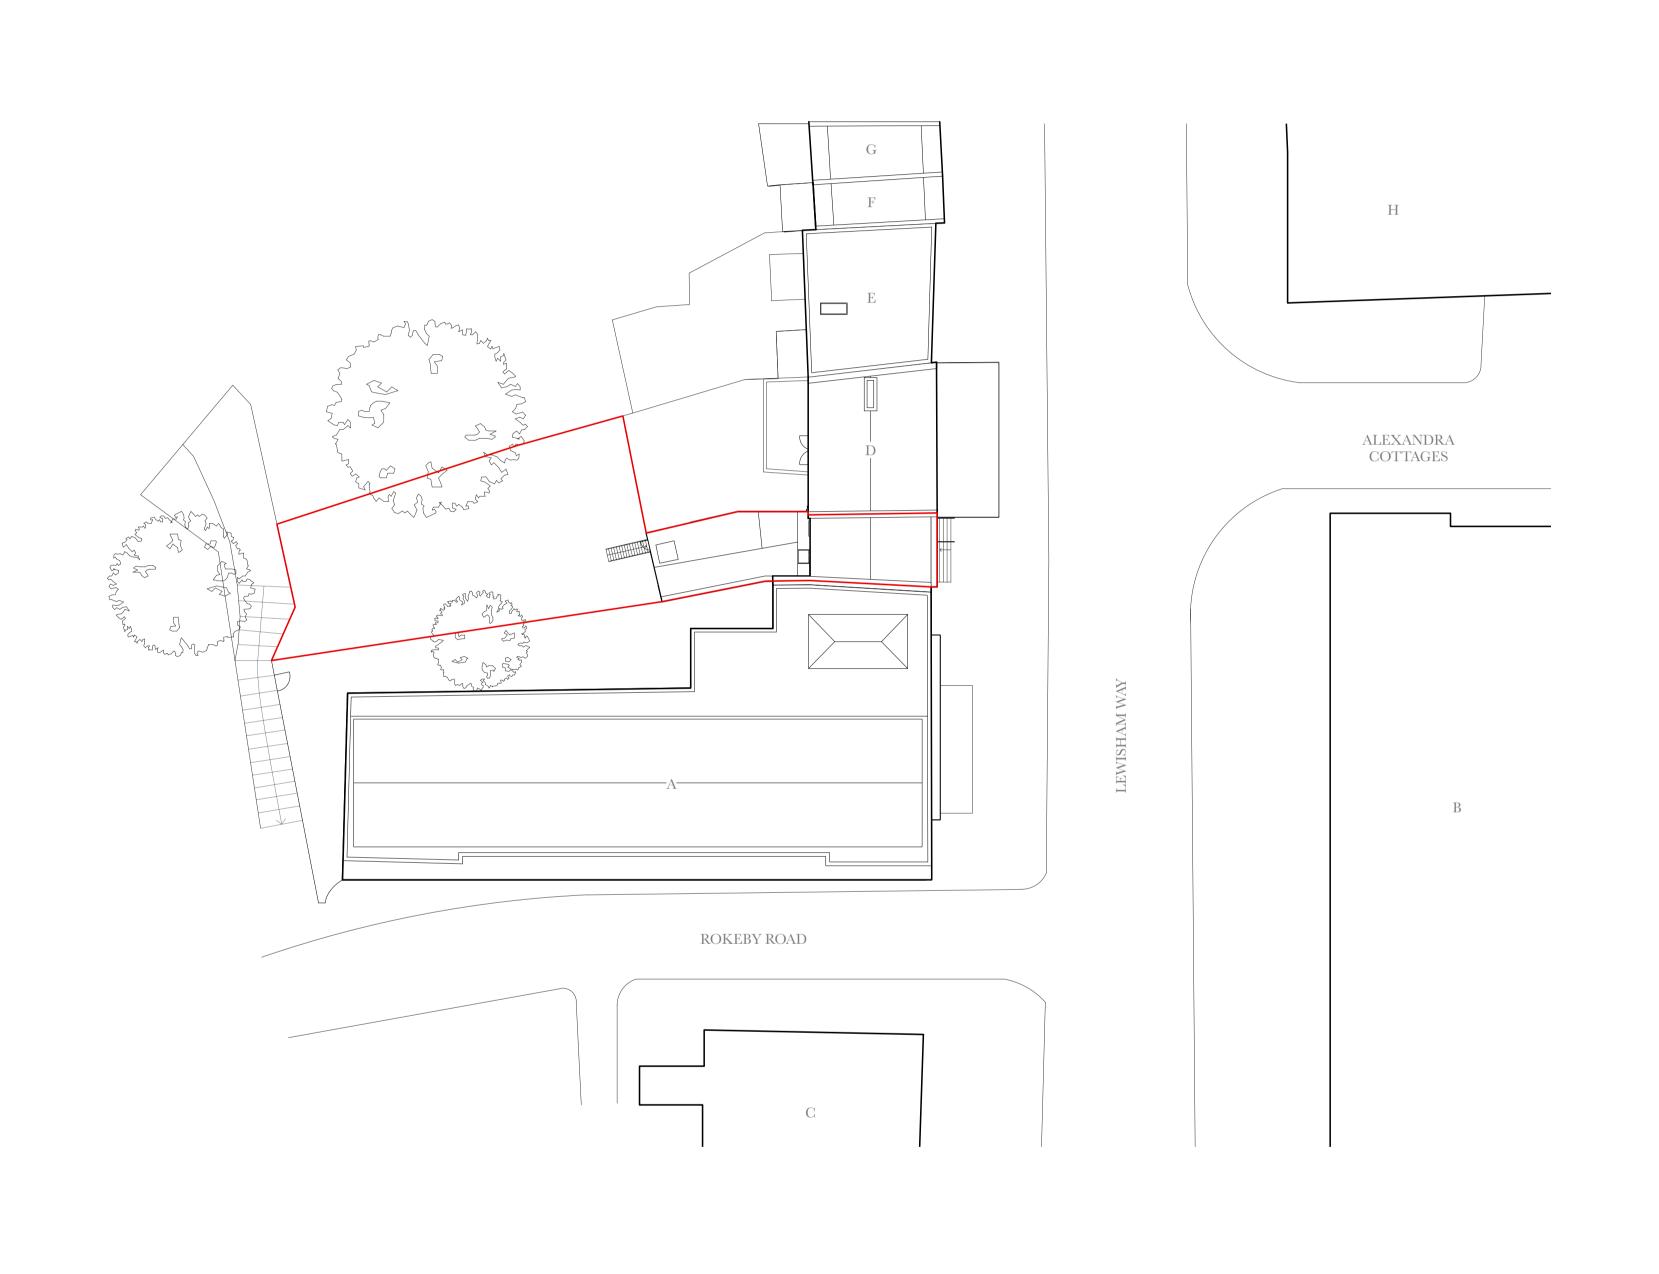

- SITE BOUNDARY 138 Lewisham Way

A - Art House Lewisham (Formerly the BoD Central Library) 140 - 144 Lewisham Way

B - Big Yellow Storage 155 Lewisham Way

C - Tony's Kut's 146 Lewisham Way

TTO ECVVISITATITY

E - 132 Lewisham Way

D - 134 - 136 Lewisham Way

F - 130B Lewisham Way

- 130A Lewisham Way

H - Uncle Ned's Beds 135 Lewisham Way

138

138 Lewisham Way

Drawing Title

Existing Site Plan

138 Lewisham Way London SE14 6PD

Local Authority

nority

Drawing no.

SP/LEW/01

London Borough of Lewisham

I:500 at A3 Status - Design